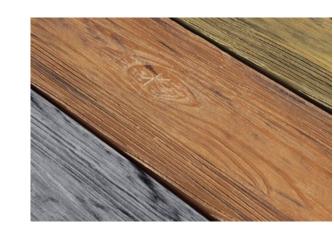

#### Ultra Natural Wood Grain

- Proprietary 3D Graining Tech:
- A Stereo-Visual Effcet, and A Natrual Wood Touch;
- Proprietary Double-Tone Art Color Tech:
- A Stunningly Natrual Wood Looking

### **EVOLUTION COLORS**