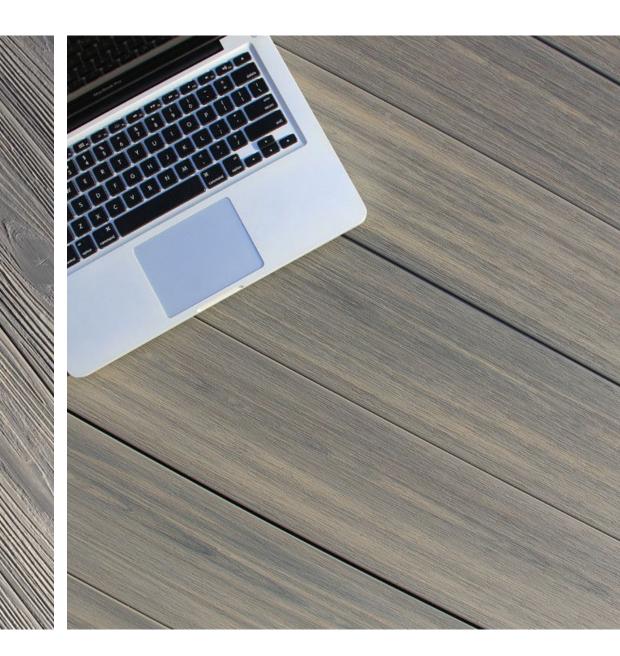

clable







#### Ultra Natural Wood Grain

- Proprietary 3D Graining Tech:
- A Stereo-Visual Effcet, and A Natrual Wood Touch;
- Proprietary Double-Tone Art Color Tech:
- A Stunningly Natrual Wood Looking



#### Ultra Strong Core

- Selected Formula:
- A Selected Comprehensive Performance
- Dual-Screw Extrusion Tech:A Better Materials Diffusion
- & Particals Interlock Denser & Stronger

## FEATURE



#### Capped Pro Surface Protection

- Better Resistance to Scratch & Fade
- Better Nail-Holding

/





#### **Bridge Hollow Structure**

- Arch Shape Providing A Better Structural Stability
- Hollow Core Providing A Better Cost Effectiveness

#### Double Surface, Double Option

- Ultra Grain: More Aesthetic
- Brush: Enhanced Slip-Resistance

### EVOLUTION SURFACE



### EVOLUTION SURFACE



### **EVOLUTION COLORS**



### **APPLICATION**



### INSTALLATION INSTRUCTIONS





Electric Drill









5



EA-10



Chainsaw

Electric Screwdriver

Tape Measure Level



Fix the joists to the ground with expansion screws, the joist spacing should not exceed 350 mm. Double joists are needed at the end-to-end joint between decking boards.



Push the next board into the clips.



Install the start clip and slide the first decking board into the start clip.

Reserve a proper gap at the butt of the two boards for

secure the decking boards.

contraction and expansion. Along the edge, toenail screw to



Slide the clips into the groove of the decking boards, secure the clip with screws.



Trim the L corner at a suitable angle and fix with screw. The spacing of the screws should be no