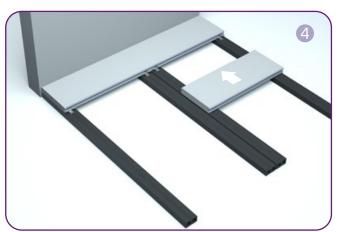

Push the next board into the clips.

Install the start clip and slide the first decking board into the start clip.

Reserve a proper gap at the butt of the two boards for

secure the decking boards.

contraction and expansion. Along the edge, toenail screw to

Slide the clips into the groove of the decking boards, secure the clip with screws.

Trim the L corner at a suitable angle and fix with screw. The spacing of the screws should be no more than 500mm.

- EVODEK<sup>®</sup> is a globally trusted brand in the innovation of wood plastic composites, striving to make you enjoy the indoor and outdoor living space.
- EVODEK<sup>®</sup> is committed to leading the WPC industry with patented extrusion technology, engineering exquisite wood plastic composite product and service, and making EVODEK<sup>®</sup> WPC an essential part of life for all.
- EVODEK® is committed to protecting the environment by manufacturing wood plastic composite made from recycled wood and plastic.
- Not only a material supplier, EVODEK<sup>®</sup> designs and produce wood plastic composite, tailoring to the special needs of the client, or meeting the harsh environment, with a well-equipped R&D facility and a professional design team.
- EVODEK<sup>®</sup> is looking for the dealers and partners from countries or regions, and is committed to the success of our partners first, and keep improving upon our customer support.