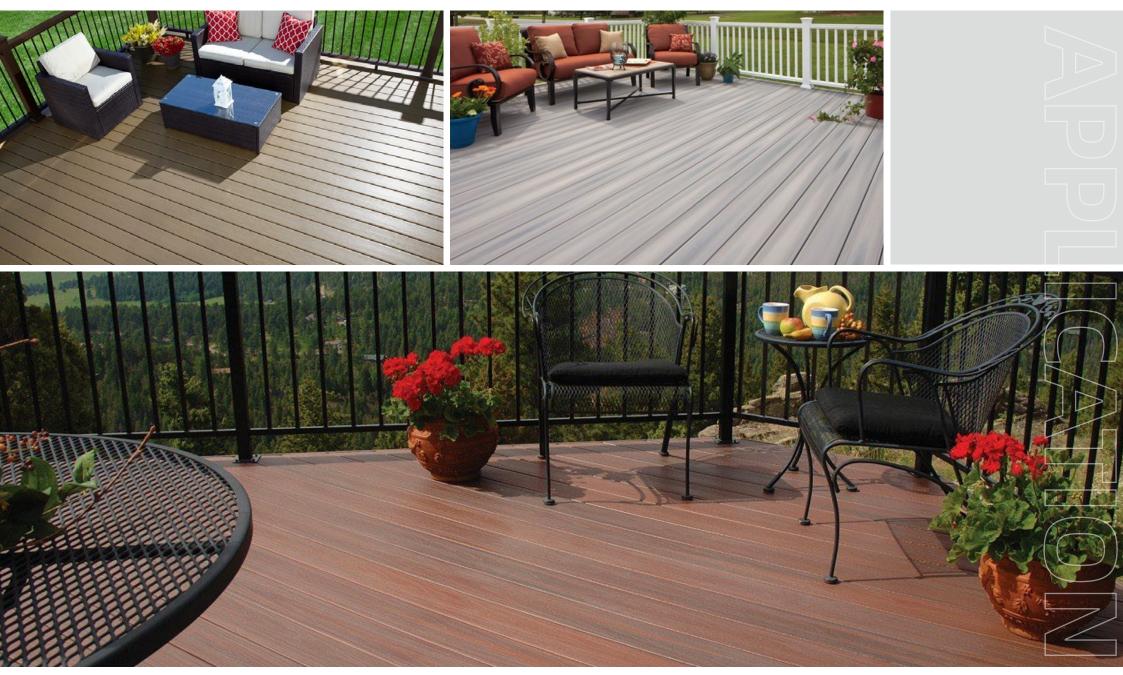

rietary 3D Graining Tech:
- A Stereo-Visual Effcet, and A Natrual Wood Touch;
- Proprietary Double-Tone Art Color Tech:
- A Stunningly Natrual Wood Looking



#### Ultra Strong Core

- Selected Formula:
- A Selected Comprehensive Performance
- Dual-Screw Extrusion Tech:A Better Materials Diffusion
- & Particals Interlock Denser & Stronger

## FEATURE



#### Capped Pro Surface Protection

- Better Resistance to Scratch & Fade
- Better Nail-Holding

/





#### **Bridge Hollow Structure**

- Arch Shape Providing A Better Structural Stability
- Hollow Core Providing A Better Cost Effectiveness

#### Double Surface, Double Option

- Ultra Grain: More Aesthetic
- Brush: Enhanced Slip-Resistance

### EVOLUTION SURFACE



### EVOLUTION SURFACE



### **EVOLUTION COLORS**



### **APPLICATION**



### INSTALLATION INSTRUCTIONS





Electric Drill









5



EA-10



Chainsaw

Electric Screwdriver

Tape Measure Level



Fix the joists to the ground with expansion screws, the joist spacing should not exceed 350 mm. Double joists are needed at the end-to-end joint between decking boards.



Push the next board into the clips.



Install the start clip and slide the first decking board into the start clip.

Reserve a proper gap at the butt of the two boards for

secure the decking boards.

contraction and expansion. Along the edge, toenail screw to



Slide the clips into the groove of the decking boards, secure the clip with screws.



Trim the L corner at a suitable angle and fix with screw. The spacing of the screws should be no more than 500mm.





- EVODEK<sup>®</sup> is a gl