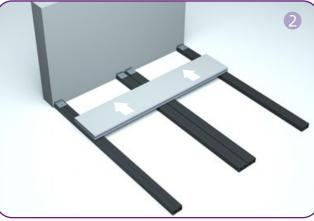

### INSTALLATION INSTRUCTIONS

Electric Drill

5

EA-10

Chainsaw

Electric Screwdriver

Tape Measure Level

Fix the joists to the ground with expansion screws, the joist spacing should not exceed 350 mm. Double joists are needed at the end-to-end joint between decking boards.

Push the next board into the clips.

Install the start clip and slide the first decking board into the start clip.

Reserve a proper gap at the butt of the two boards for

secure the decking boards.

contraction and expansion. Along the edge, toenail screw to