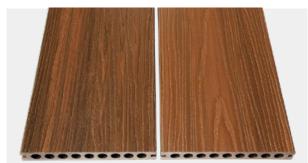

#### Double Surface, Double Option

- Ultra Grain: More Aesthetic
- Brush: Enhanced Slip-Resistance