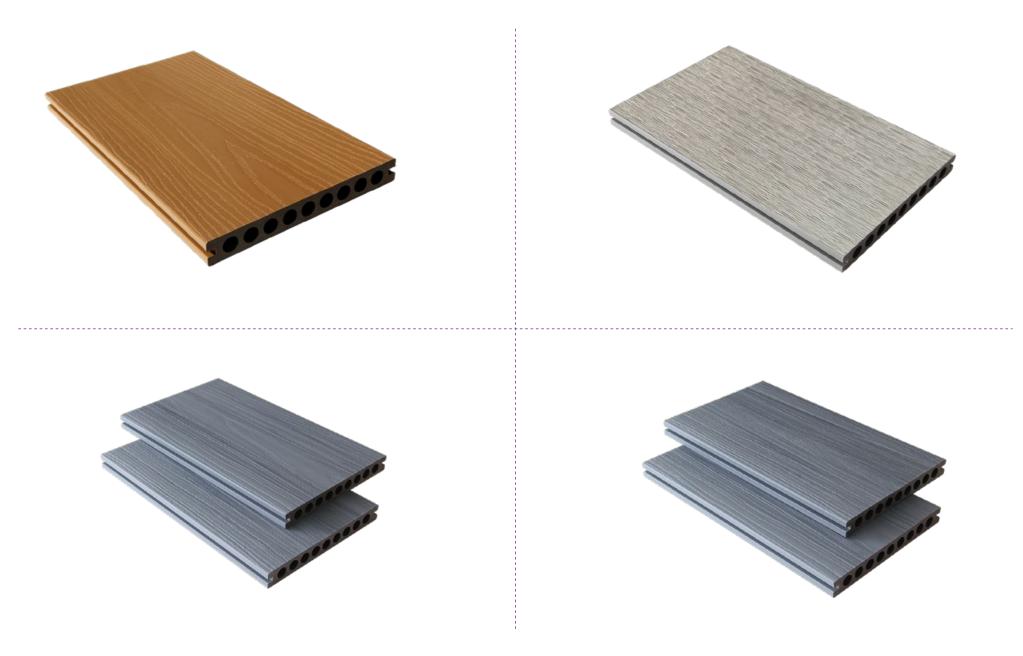

nment-friendly, 100% recyclable







#### Ultra Natural Wood Grain

- Proprietary 3D Graining Tech:
- A Stereo-Visual Effcet, and A Natrual Wood Touch;
- Proprietary Double-Tone Art Color Tech:
- A Stunningly Natrual Wood Looking



#### Ultra Strong Core

- Selected Formula:
- A Selected Comprehensive Performance
- Dual-Screw Extrusion Tech:A Better Materials Diffusion
- & Particals Interlock Denser & Stronger

## FEATURE



#### Capped Pro Surface Protection

- Better Resistance to Scratch & Fade
- Better Nail-Holding

/





#### **Bridge Hollow Structure**

- Arch Shape Providing A Better Structural Stability
- Hollow Core Providing A Better Cost Effectiveness

#### Double Surface, Double Option

- Ultra Grain: More Aesthetic
- Brush: Enhanced Slip-Resistance

### EVOLUTION SURFACE



### EVOLUTION SURFACE



### **EVOLUTION COLORS**



### **APPLICATION**



### INSTALLATION INSTRUCTIONS





Electric Drill









5



EA-10



Chainsaw

Electric Screwdriver

Tape Measure Level



Fix the joists to the ground with expansion screws, the joist spacing should not exceed 350 mm. Double joists are needed at the end-to-end joint between decking boards.



Push the next board into the clips.



Install the start clip and slide the first decking board into the start clip.

Reserve a proper gap at the butt of the two boards for

secure the decking boards.

contraction and expansion. Along the edge, toenail screw to



Slide the clips into the groove of the decking boards, secure the clip with screws.



Trim the L corner at a suitable angle and fix with screw. The spacing o