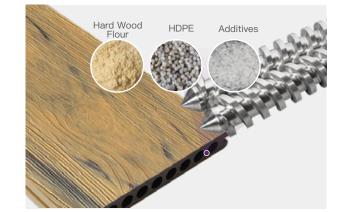

# Capped Pro Collection Cladding

| ltem           | CPD-02                                  |
|----------------|-----------------------------------------|
| Sectional View |                                         |
| Size           | 200*24mm                                |
| Lengths        | 2.2m 2.7m 3.6m or customized            |
| Surface        | Ultra Grain + Brush                     |
| Ingredients    | 50% Wood Fiber, 38% HDPE, 12% Additives |

#### Ultra Strong Core

- Selected Formula:
- A Selected Comprehensive Performance
- Dual-Screw Extrusion Tech:A Better Materials Diffusion
- & Particals Interlock Denser & Stronger