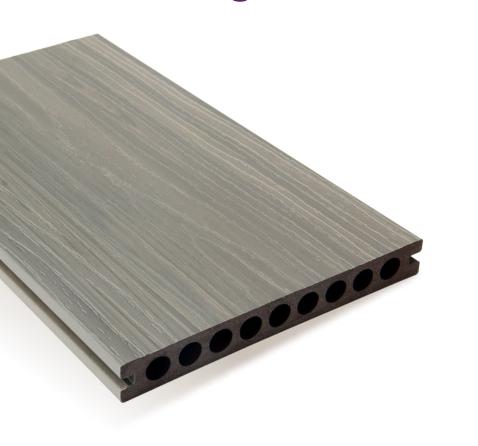

#### **Bridge Hollow Structure**

- Arch Shape Providing A Better Structural Stability
- Hollow Core Providing A Better Cost Effectiveness

#### Double Surface, Double Option

- Ultra Grain: More Aesthetic
- Brush: Enhanced Slip-Resistance