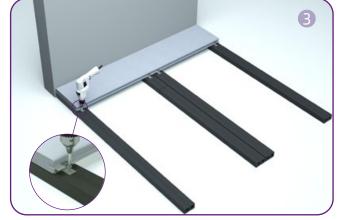

Slide the clips into the groove of the decking boards, secure the clip with screws.

Trim the L corner at a suitable angle and fix with screw. The spacing of the screws should be no more than 500mm.

- EVODEK<sup>®</sup> is a globally trusted brand in the innovation of wood plastic composites, striving to make you enjoy the indoor and outdoor living space.
- EVODEK<sup>®</sup> is committed to leading the WPC industry with patented extrusion technology, engineering exquisite wood plastic composite product and service, and making EVODEK<sup>®</sup> WPC an essential part of life for all.
- EVODEK® is committed to protecting the environment by manufacturing wood plastic composite made from recycled wood and plastic.
- Not only a material supplier, EVODEK<sup>®</sup> designs and produce wood plastic composite, tailoring to the special needs of the client, or meeting the harsh environment, with a well-equipped R&D facility and a professional design team.
- EVODEK<sup>®</sup> is looking for the dealers and partners from countries or regions, and is committed to the success of our partners first, and keep improving upon our customer support.