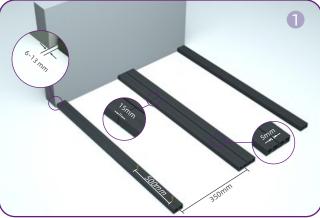

### INSTALLATION INSTRUCTIONS

Electric Drill

5

EA-10

Chainsaw

Electric Screwdriver

Tape Measure Level

Fix the joists to the ground with expansion screws, the joist spacing should not exceed 350 mm. Double joists are needed at the end-to-end joint between decking boards.