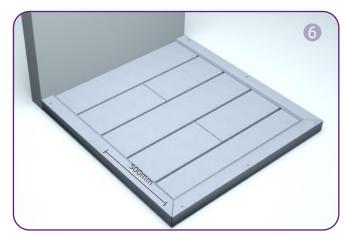

Slide the clips into the groove of the decking boards, secure the clip with screws.

Trim the L corner at a suitable angle and fix with screw. The spacing of the screws should be no more than 500mm.

- EVODEK<sup>®</sup> is a globally trusted brand in the innovation of wood plastic composites, striving to make you enjoy the indoor and outdoor living space.
- EVODEK<sup>®</sup> is committed to leading the WPC industry with patented extrusion technology, engineering exquisite wood plastic composite product and service, and making EVODEK<sup>®</sup> WPC an essential part of life for all.
- EVODEK® is committed to protecting the environment by manufacturing wood plastic composite made from recycled wood and plastic.
- Not only a material supplier, EVODEK<sup>®</sup> designs and produce wood plastic composite, tailoring to the special needs of the client, or meeting the harsh environment, with a well-equipped R&D facility and a professional design team.
- EVODEK<sup>®</sup> is looking for the dealers and partners from countries or regions, and is committed to the success of our partners first, and keep improving upon our customer support.