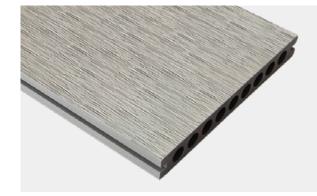

mite, mildew...



DIY

Anti-slipery, no crack & splinter, low heat-conductive



Barefoot Friendly

Hiden-connector design, safe, beautiful, easy-install, low material & labor cost



Low-maintenance

Easy to clean, no regular painting required



Eco-friendly Environment-friendly, 100% recyclable







#### Ultra Natural Wood Grain

- Proprietary 3D Graining Tech:
- A Stereo-Visual Effcet, and A Natrual Wood Touch;
- Proprietary Double-Tone Art Color Tech:
- A Stunningly Natrual Wood Looking



#### Ultra Strong Core

- Selected Formula:
- A Selected Comprehensive Performance
- Dual-Screw Extrusion Tech:A Better Materials Diffusion
- & Particals Interlock Denser & Stronger

## FEATURE



#### Capped Pro Surface Protection

- Better Resistance to Scratch & Fade
- Better Nail-Holding

/





#### **Bridge Hollow Structure**

- Arch Shape Providing A Better Structural Stability
- Hollow Core Providing A Better Cost Effectiveness

#### Double Surface, Double Option

- Ultra Grain: More Aesthetic
- Brush: Enhanced Slip-Resistance

### EVOLUTION SURFACE



### EVOLUTION SURFACE



### **EVOLUTION COLORS**



### **APPLICATION**



### INSTALLATION INSTRUCTIONS





Electric Drill









5



EA-10



Chainsaw

Electric Screwdriver

Tape Measure Level



Fix the joists to the ground with expansion screws, the joist spacing should not exceed 350 mm. Double joists are needed at the end-to-end joint between decking boards.



Push the next board into the clips.



Install the start clip and slide the first decking board into the start clip.

Reserve a proper gap at the butt of t