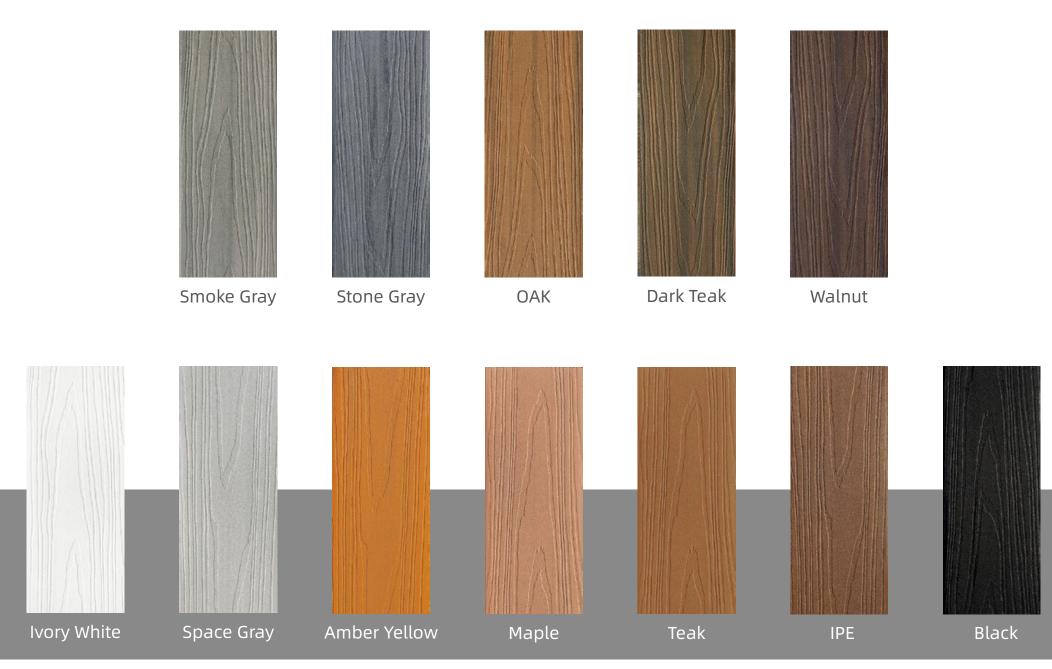

ural Wood Grain

- Proprietary 3D Graining Tech:
- A Stereo-Visual Effcet, and A Natrual Wood Touch;
- Proprietary Double-Tone Art Color Tech:
- A Stunningly Natrual Wood Looking



#### Ultra Strong Core

- Selected Formula:
- A Selected Comprehensive Performance
- Dual-Screw Extrusion Tech:A Better Materials Diffusion
- & Particals Interlock Denser & Stronger

## FEATURE



#### Capped Pro Surface Protection

- Better Resistance to Scratch & Fade
- Better Nail-Holding

/





#### **Bridge Hollow Structure**

- Arch Shape Providing A Better Structural Stability
- Hollow Core Providing A Better Cost Effectiveness

#### Double Surface, Double Option

- Ultra Grain: More Aesthetic
- Brush: Enhanced Slip-Resistance

### EVOLUTION SURFACE



### EVOLUTION SURFACE



### **EVOLUTION COLORS**



### **APPLICATION**



### INSTALLATION INSTRUCTIONS





Electric Drill









5



EA-10



Chainsaw

Electric Screwdriver

Tape Measure Level



Fix the joists to the ground with expansion screws, the joist spacing should not exceed 350 mm. Double joists are needed at the end-to-end joint between decking boards.



Push the next board into the clips.



Install the start clip and slide the first decking board into the start clip.

Reserve a proper gap at the butt of the two boards for

secure the decking boards.

contraction and expansion. Along the edge, toenail screw to



Slide the clips into the groove of the decking boards, secure the clip with screws.



Trim the L corner at a suitable angle and fix with screw. The spacing of the screws should be no more than 500mm.





- EVO