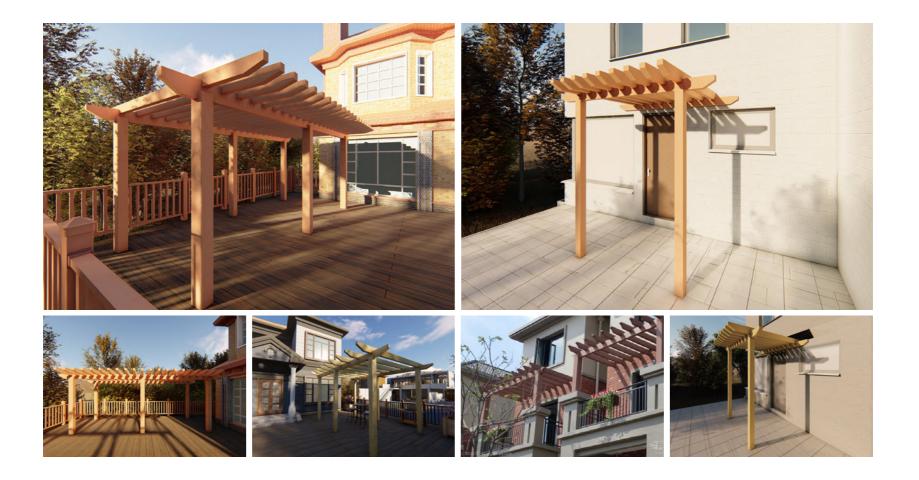

### PERGOLA

The pergola provides a place to relax in nature. The layered structure design and flexible size matching make the pergola a finishing touch in various scenes.

The convenient assembly method also makes the application of pergola easy.

Courtyard | Doorway | Gallery | Park | Garden | Scenic Area