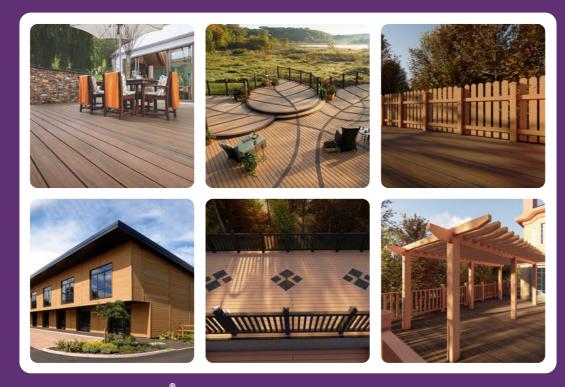

# DECKING

The rich color and surface technology make the composite decking perfectly integrated into various outdoor scenes.

Whether you are planning an outdoor project of superior quality, or arranging a beautiful home courtyard, use composite decking to make it!

Balcony | Garden | Swimming Pool | Terrace | Courtyard | Scenic Area | Park

### CLADDING

Say goodbye to monotonous exterior wall design, WPC cladding will create more possibilities for any of projects.

Multi-style product system and ultrasimple installation method, achieving high-end decoration has never been that easy.

Villa | Apartment | Office Building | Shop | Public Building

### FENCING

Well-designed of fence will not only increase the privacy of the area, but also make the division of the natural landscape more harmonious.

At the same time, the easy installation and long life of the WPC fence make it more time-saving and worry-free.

Garden | Farm | Terrace | Courtyard | Scenic Area | Private area

# RAILING

The WPC railing can be created in various styles, to match for various environment.

The touch feeling of the wood texture makes the handrail not only a simple protective effect, but also an immersive natural enjoyment.

Balcony | Garden | Terrace | Courtyard | Scenic Area | Park

### PERGOLA

The pergola provides a place to relax in nature. The layered structure design and flexible size matching make the pergola a finishing touch in various scenes.

The convenient assembly method also makes the application of pergola easy.

Courtyard | Doorway | Gallery | Park | Garden | Scenic Area