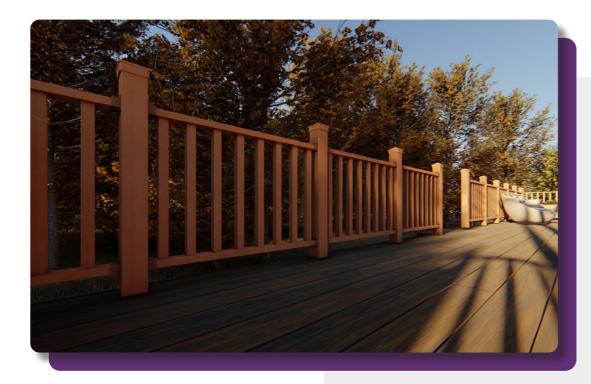

# RAILING

The WPC railing can be created in various styles, to match for various environment.

The touch feeling of the wood texture makes the handrail not only a simple protective effect, but also an immersive natural enjoyment.

Balcony | Garden | Terrace | Courtyard | Scenic Area | Park