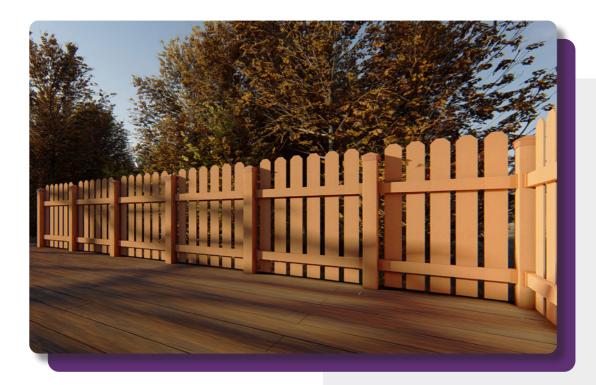

### FENCING

Well-designed of fence will not only increase the privacy of the area, but also make the division of the natural landscape more harmonious.

At the same time, the easy installation and long life of the WPC fence make it more time-saving and worry-free.

Garden | Farm | Terrace | Courtyard | Scenic Area | Private area