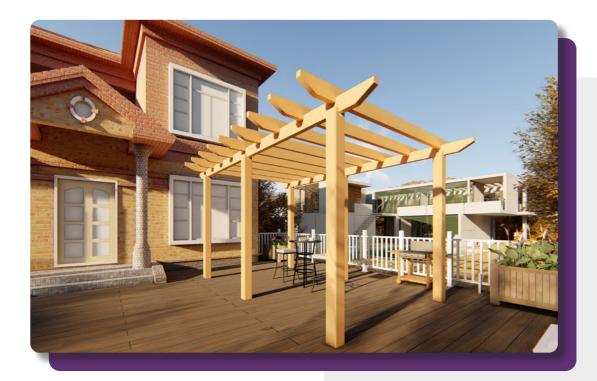

### PERGOLA

The pergola provides a place to relax in nature. The layered structure design and flexible size matching make the pergola a finishing touch in various scenes.

The convenient assembly method also makes the application of pergola easy.

Courtyard | Doorway | Gallery | Park | Garden | Scenic Area