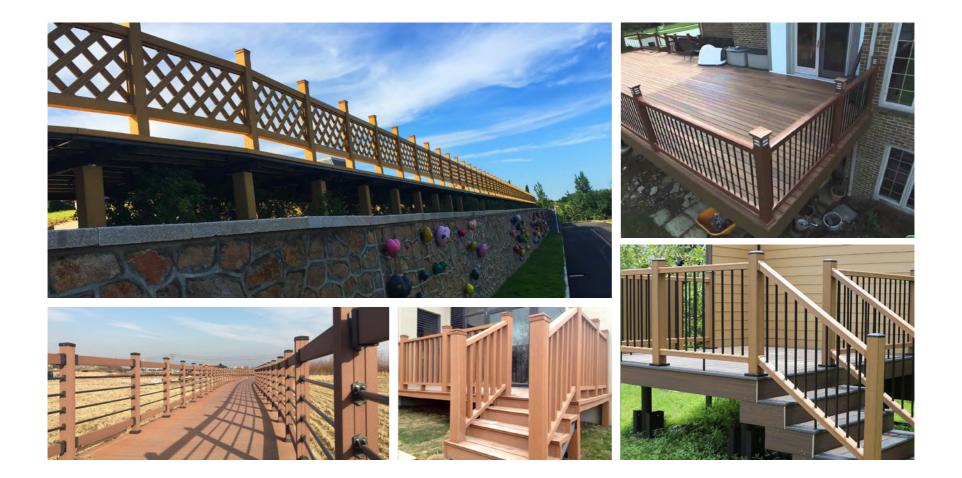

### FENCING

Well-designed of fence will not only increase the privacy of the area, but also make the division of the natural landscape more harmonious.

At the same time, the easy installation and long life of the WPC fence make it more time-saving and worry-free.

Garden | Farm | Terrace | Courtyard | Scenic Area | Private area

# RAILING

The WPC railing can be created in various styles, to match for various environment.

The touch feeling of the wood texture makes the handrail not only a simple protective effect, but also an immersive natural enjoyment.

Balcony | Garden | Terrace | Courtyard | Scenic Area | Park