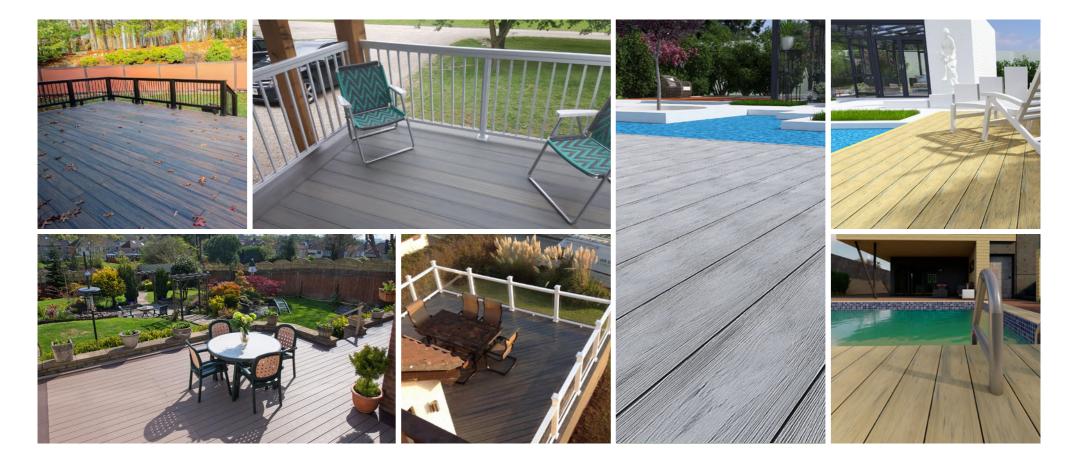

# DECKING

The rich color and surface technology make the composite decking perfectly integrated into various outdoor scenes.

Whether you are planning an outdoor project of superior quality, or arranging a beautiful home courtyard, use composite decking to make it!

Balcony | Garden | Swimming Pool | Terrace | Courtyard | Scenic Area | Park

# RAILING

The WPC railing can be created in various styles, to match for various environment.

The touch feeling of the wood texture makes the handrail not only a simple protective effect, but also an immersive natural enjoyment.

Balcony | Garden | Terrace | Courtyard | Scenic Area | Park