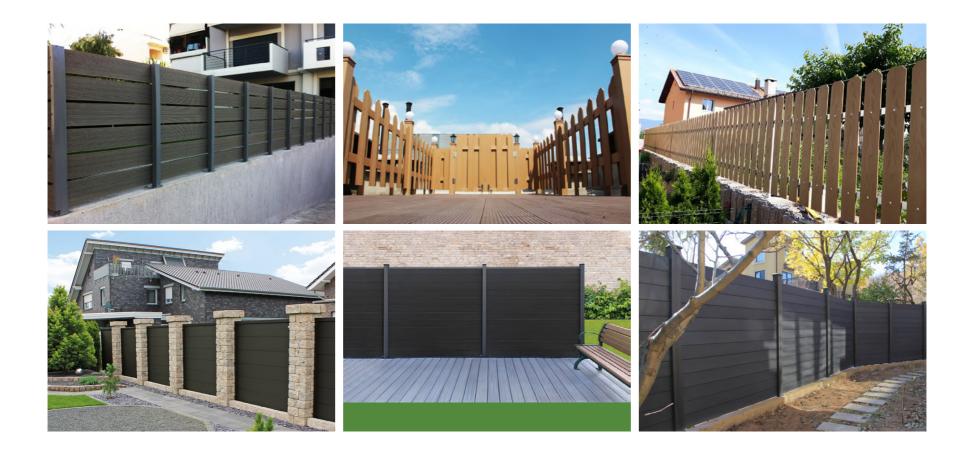

### FENCING

Well-designed of fence will not only increase the privacy of the area, but also make the division of the natural landscape more harmonious.

At the same time, the easy installation and long life of the WPC fence make it more time-saving and worry-free.

Garden | Farm | Terrace | Courtyard | Scenic Area | Private area