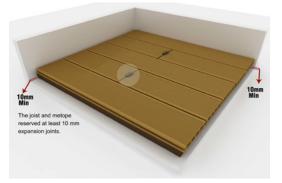

#### Installation Instruction

With the clips for reference, nake sure the reserved expansion joints between two NPC decks at least 8mm.

When select product, color for a project or check the installation effects, even obtain the bidding of the project, the renderings can bring great help.