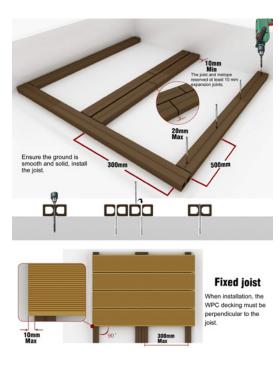

#### Installation Instruction

With the clips for reference, nake sure the reserved expansion joints between two NPC decks at least 8mm.

When select product, color for a project or check the installation effects, even obtain the bidding of the project, the renderings can bring great help.